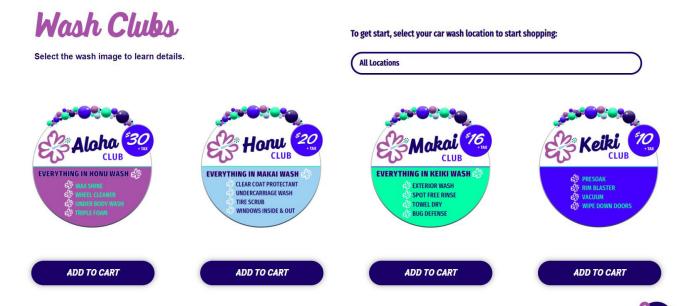

- Quick, Intuitive One-Page Checkout users can load the checkout page with an item in the cart, ready to input their information.
- Branded Online Store Domain (URL) creates a seamless experience between your existing website and the online store.
- Customizable more ownership over the design to fit your car wash brand.
- Unique Linking online store links send users to specific pages you want them to load into: Account Creation, Membership Portal Login, Individual Product Page, Add/View Cart, Checkout.

## The New WashNow! Online Store

Provides a robust and user-friendly experience. One of the most significant transformations is the ability to allow your car wash brand to be the focal point by presenting a seamless integration between your website and the WashNow! Online Store.